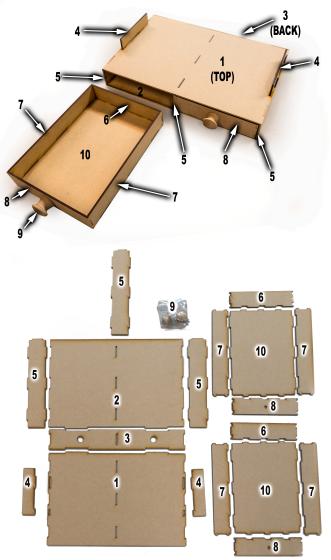

## GameCraft Miniatures Paint Rack Drawer Assembly Diagram

GCmini recommends assembly with wood glue or white glue. Dry fit all parts first to make sure you have everything right before gluing anything. To assure smooth operation of drawers you should sand the outside of the drawers after assembly to remove any excess glue. Also pay special attention to avoid excess glue inside the unit between parts 1, 2, and parts 5. Excess glue can obstruct the drawers operation.